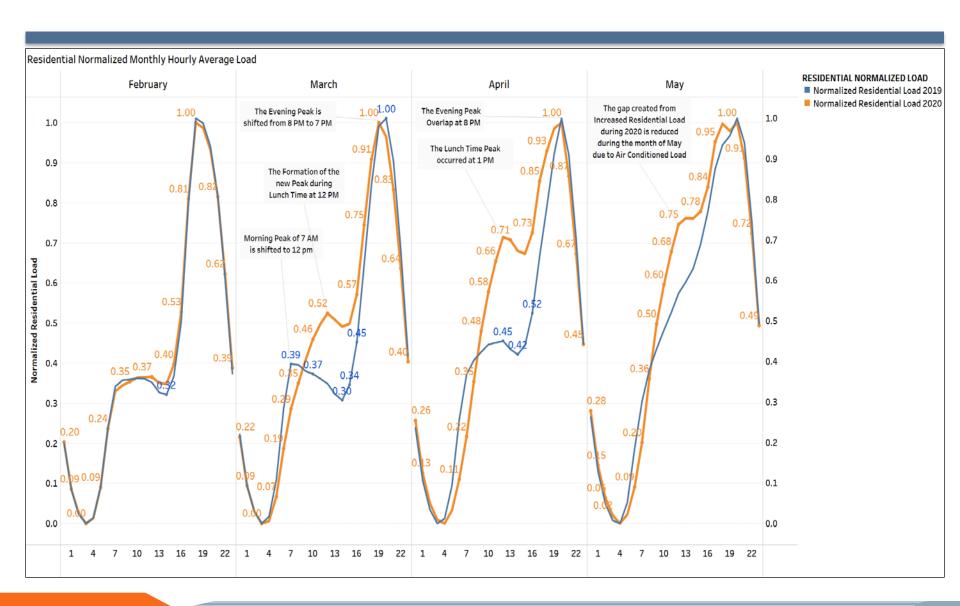

# Section 2 Residential Normalized Monthly Load Shapes Changes Comparisons to the same Month of 2019.