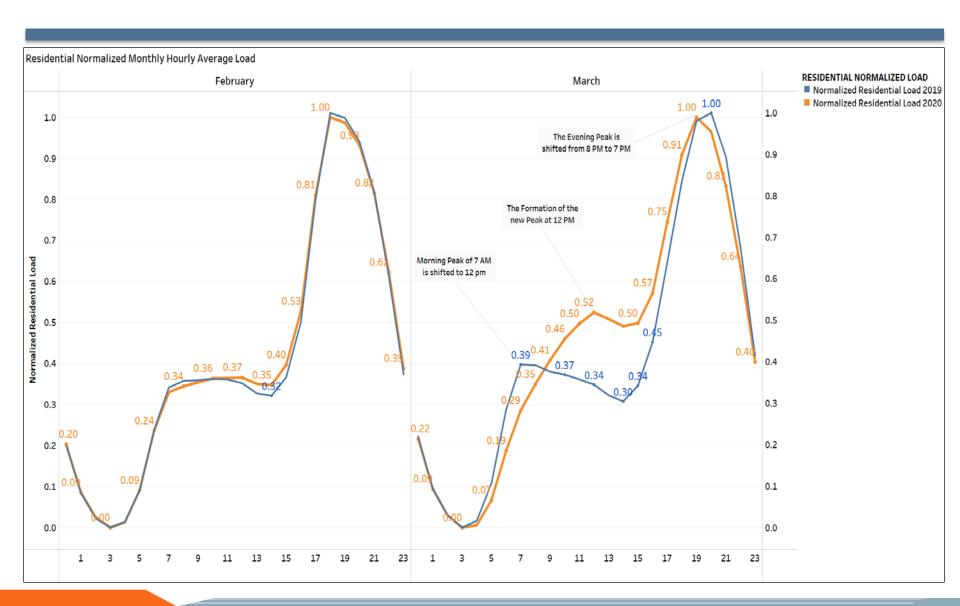

# Section 2 Residential Normalized Monthly Load Shapes Changes Comparisons to the same Month of 2019.