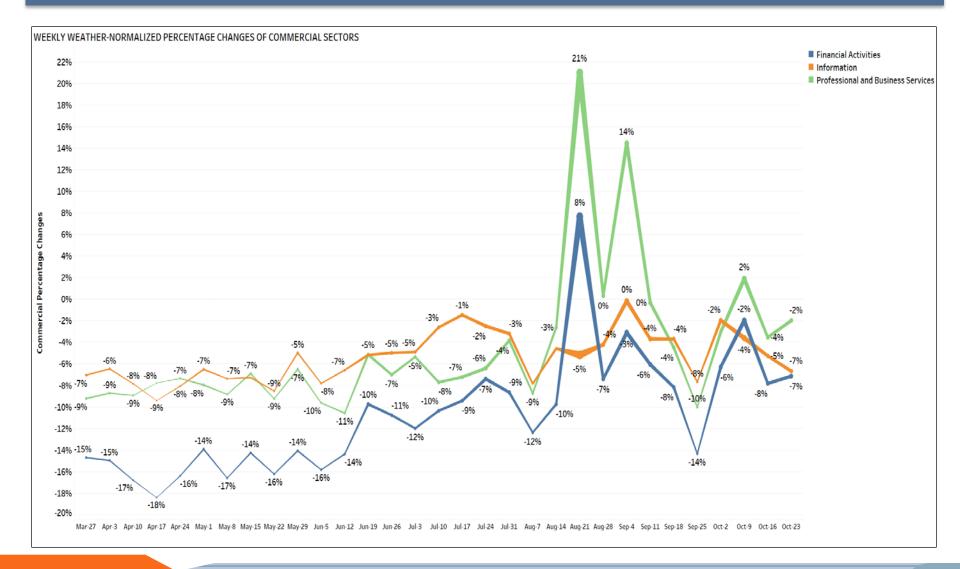

## Commercial Electricity Consumption and Commercial Sectors Weekly Weather-Normalized Changes Compared to the same week of 2019

### Commercial Electricity Consumption and Commercial Sectors Weekly Weather-Normalized Changes Compared to the same week of 2019