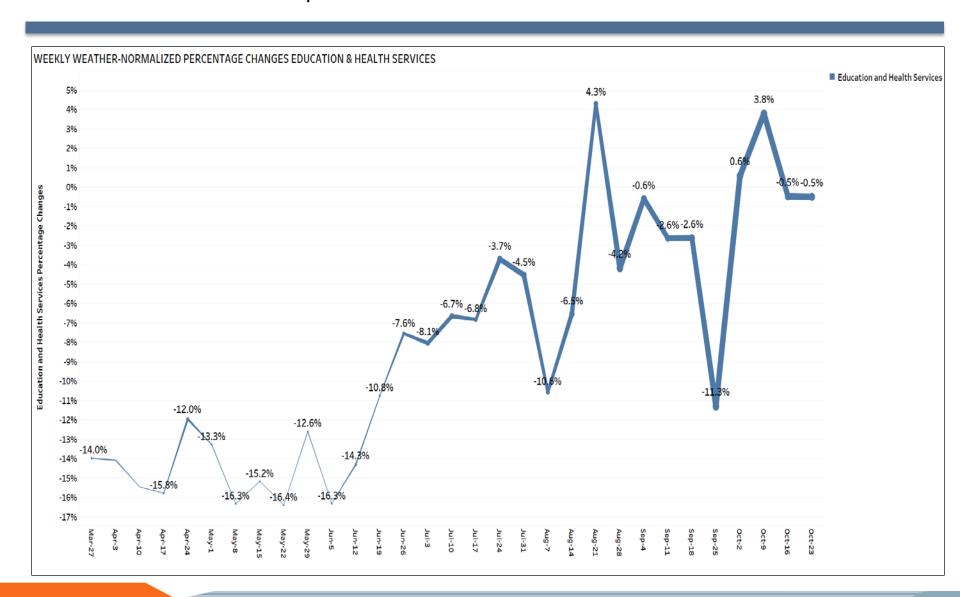

### Education & Health Services Weekly Weather-Normalized Changes Compared to the same week of 2019