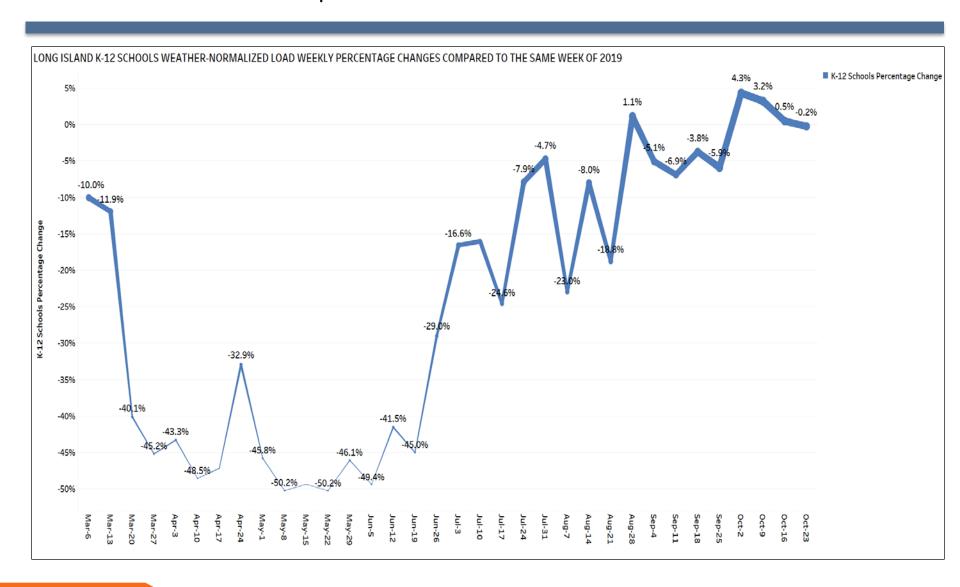

### K-12 Schools Weekly Weather-Normalized Percentage Change Compared to the same week of 2019