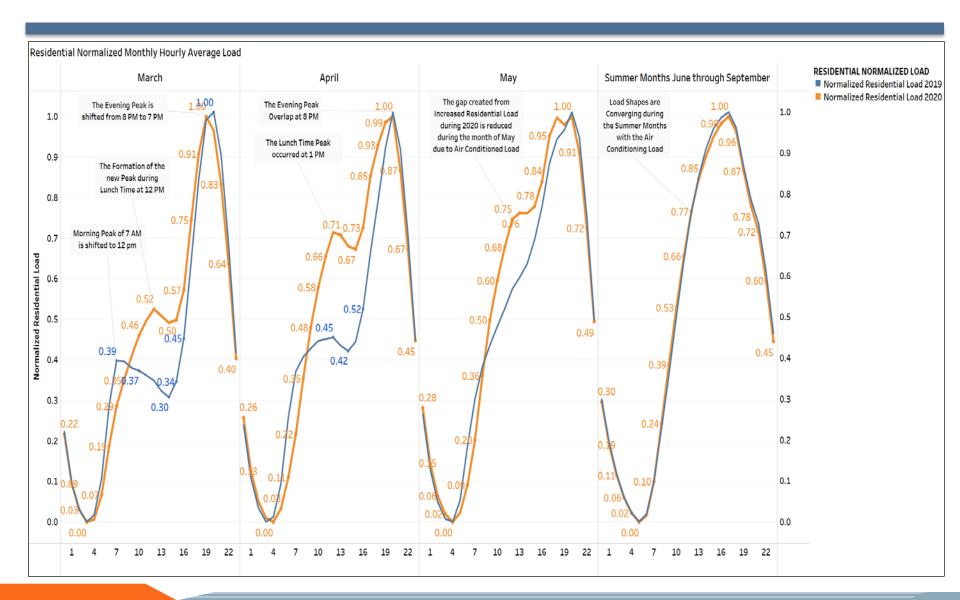

#### Section 2. Residential Normalized Load Profile

 Residential Monthly Load Shapes Changes Comparison to the same Month of 2019.

# Section 2 Residential Normalized Monthly Load Shapes Changes Comparisons to the same Month of 2019.