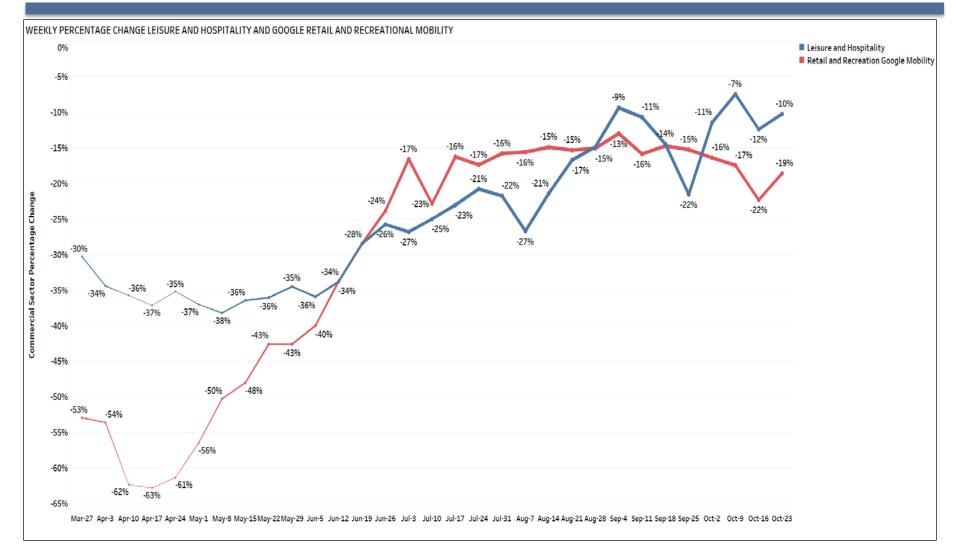

### Commercial Electricity Consumption and Leisure & Hospitality Sector Weekly Weather-Normalized Changes Compared to the same week of 2019

# Trade & Transportation Weekly Weather-Normalized Changes Compared to the same week of 2019 and Retail & Recreation Google Mobility Percentage Changes Compared to Baseline