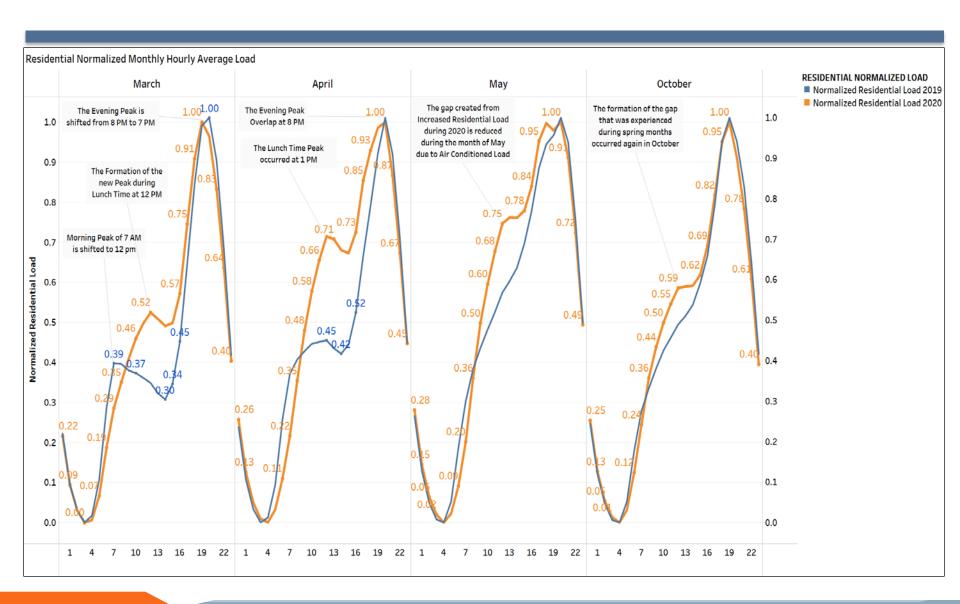

#### Section 2. Residential Normalized Load Profile

 Residential Monthly Load Shapes Changes Comparison to the same Month of 2019.

# Section 2 Residential Normalized Monthly Load Shapes Changes Comparisons to the same Month of 2019.