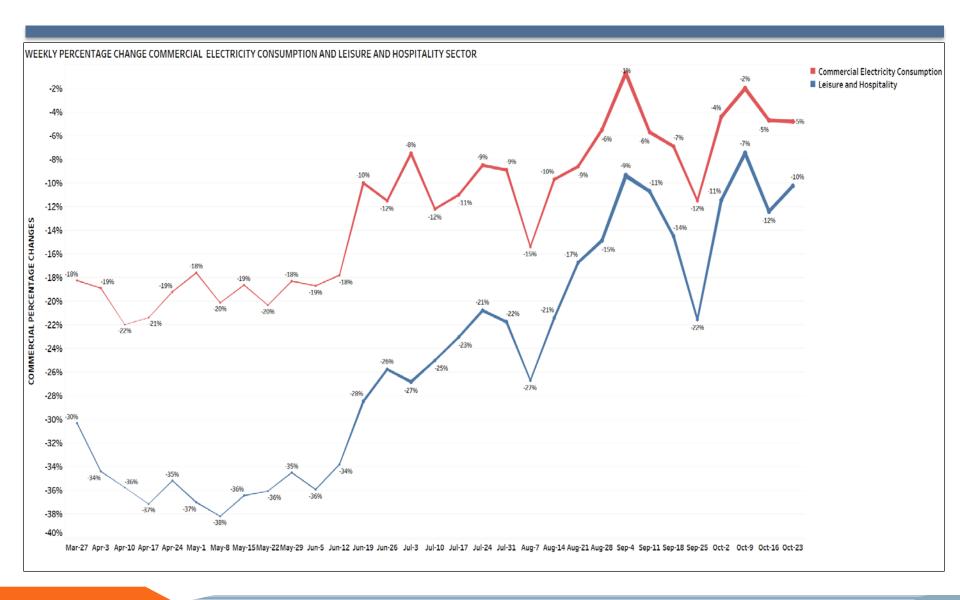

### Commercial Electricity Consumption and Leisure & Hospitality Sector Weekly Weather-Normalized Changes Compared to the same week of 2019