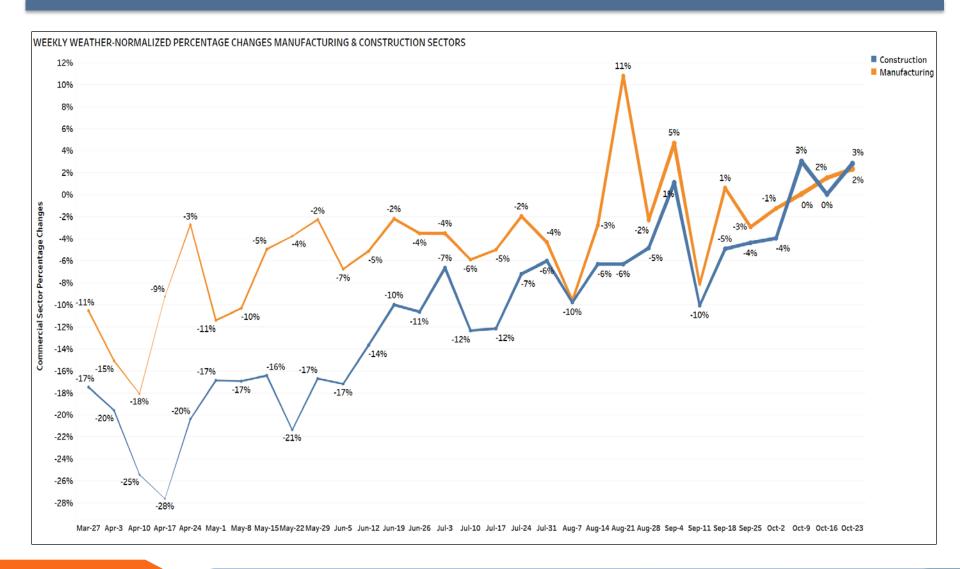

## Commercial Electricity Consumption and Commercial Sectors Weekly Weather-Normalized Changes Compared to the same week of 2019

### Commercial Electricity Consumption and Commercial Sectors Weekly Weather-Normalized Changes Compared to the same week of 2019