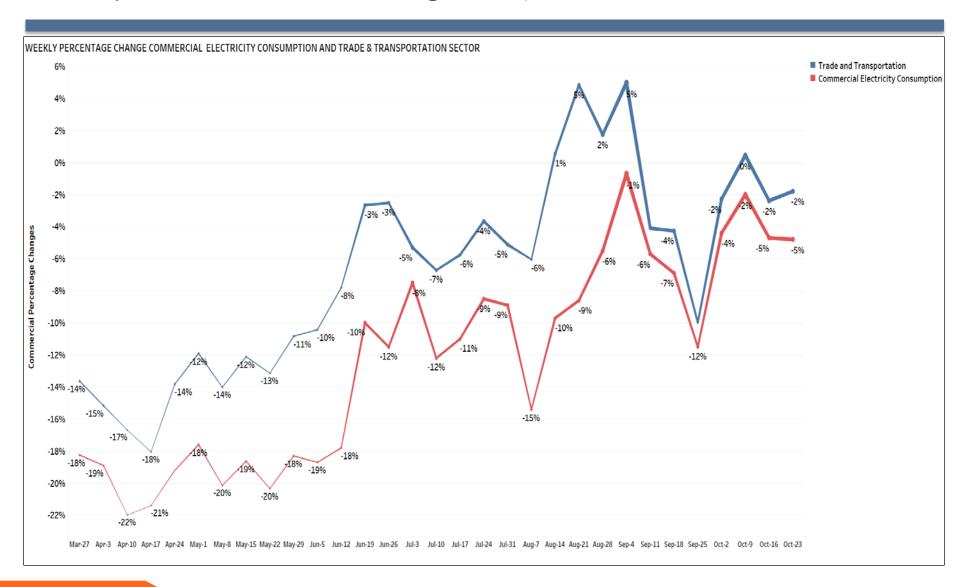

### Commercial Electricity Consumption and Trade & Transportation Sector Weekly Weather-Normalized Changes Compared to the same week of 2019