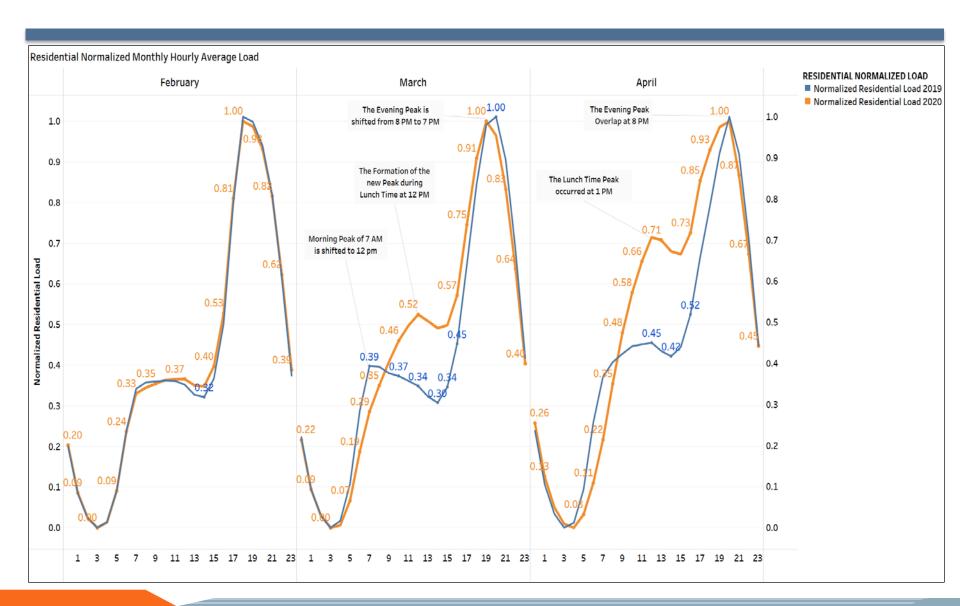

# Section 2 Residential Normalized Monthly Load Shapes Changes Comparisons to the same Month of 2019.