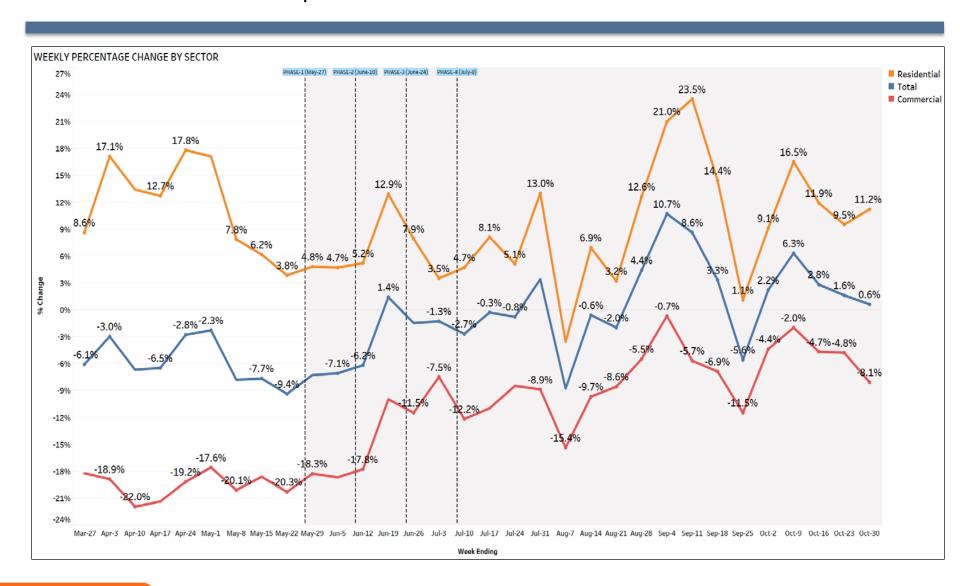

### Residential and Commercial Electricity Consumption Compared to the same week of 2019