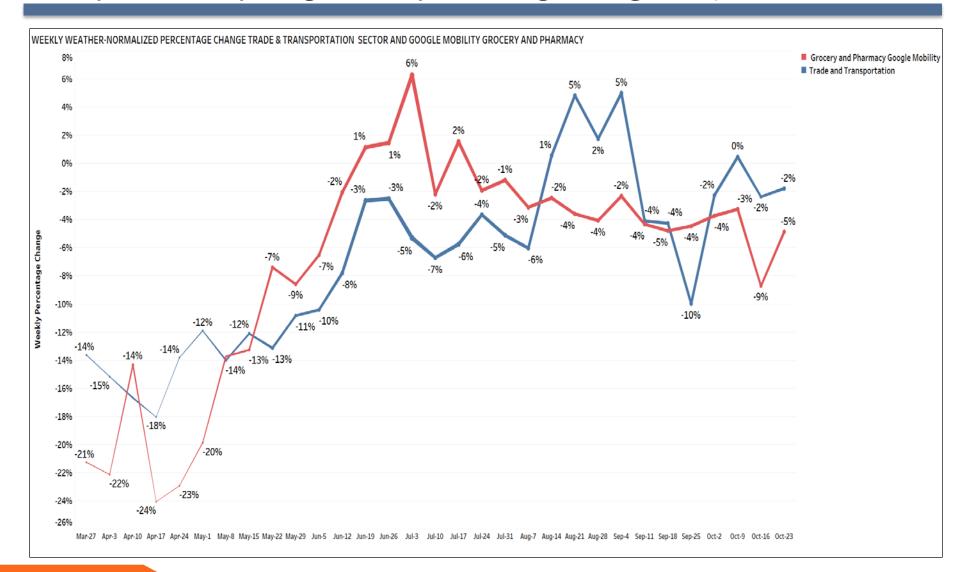

# Trade & Transportation Weekly Weather-Normalized Changes Compared to the same week of 2019 and Grocery & Pharmacy Google Mobility Percentage Change Compared to Baseline